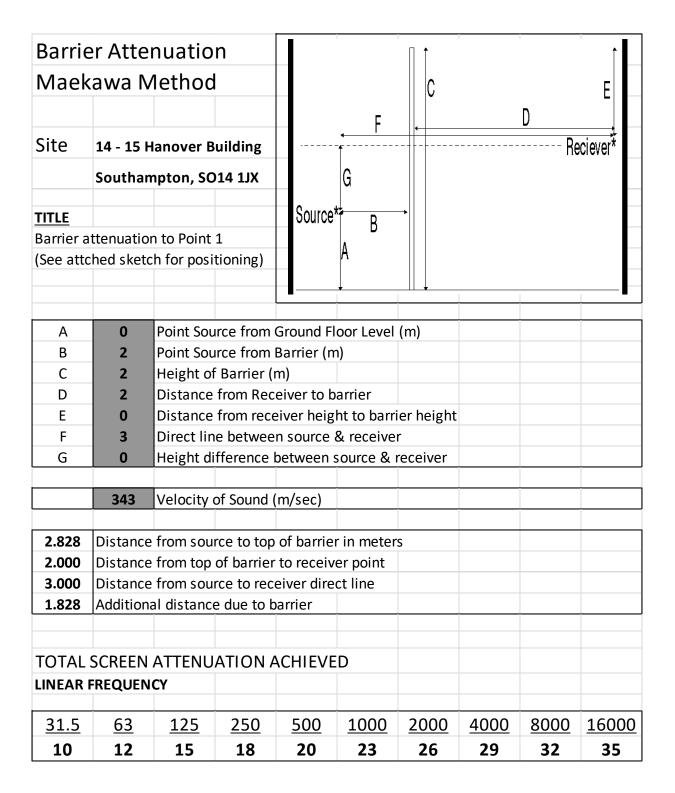

17.07.2020      | 16.07.2022              |
| Calibrator                          | Norsonic | 1251 | 31310      | 1 YEAR                   | 20.08.2021      | 19.08.2022              |

The noise meter was calibrated before and after the assessment period and found to be within the tolerance of the manufacturer's guidance. Full Calibration certificates are available upon request.



Report Date: December 2021

#### **6 CALCULATIONS**

## 6.1 Existing Barrier Calculation to Residential Above

The exiting ground floor premises is surrounded by a 2.0m deep horizontal plinth that is offering some acoustic screening to the residential flats directly above. The following calculation has been carried out in order to demonstrate the effects of this and apply these to the following calculations.





Report Date: December 2021

## 6.2 Existing Source Levels

The following existing music source levels have been recorded between the hours of 20:00 – 23:00 hrs on the Saturday evening, which has been evaluated as the loudest the background music is played. Further calculations have demonstrated the effects of the screening and the relationship between these values and the existing background noise levels.

From this we are able to calculate the maximum noise level that can be played within this external side elevation seating area in order to ensure the prevailing background noise level of LA90 47 dB is not exceeded.

|                                                  |      |      |      | Octave | Band Cent | tre Freque | ncy (Hz) |      |      |       | -In/Al |
|-------------------