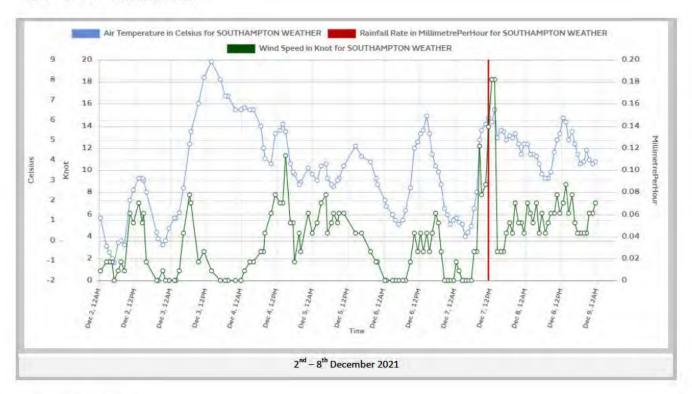

2/08<br>5:00:02.00) | 59.3 | 52.6 | 67.1 | 62.5 | 59.6 | 56.6 | 54.0 | 56.0 | 52.1 | 44.2 | 32.1 | 25.0 |
| 2021/12/08<br>5:15:02.00) | 60.0 | 52.9 | 66.9 | 62.9 | 60.6 | 59.1 | 55.9 | 56.8 | 51.6 | 40.4 | 28.6 | 17.6 |
| 2021/12/08<br>5:30:02.00) | 63.2 | 52.2 | 67.1 | 63.6 | 62.1 | 63.0 | 60.8 | 60.3 | 52.3 | 43.1 | 31.2 | 18.6 |
| 2021/12/08<br>5:45:02.00) | 59.5 | 52.8 | 68.1 | 64.5 | 61.3 | 58.3 | 54.7 | 56.1 | 51.9 | 42.9 | 30.5 | 17.2 |
| 021/12/08<br>5:00:02.00)  | 60.7 | 53.3 | 67.4 | 63.6 | 60.8 | 57.6 | 55.7 | 57.6 | 53.5 | 43.3 | 35.8 | 25.2 |
| 2021/12/08<br>6:15:02.00i | 60.4 | 54.2 | 66.8 | 64.8 | 62.3 | 58.2 | 56.1 | 57.1 | 52.6 | 43.4 | 35.3 | 29.0 |



Report Date: December 2021

## 11 APPENDIX C - WEATHER CONDITIONS

# 11.1 2<sup>nd</sup> – 8<sup>th</sup> December 2021



# END OF REPORT #



# Schedule 12 Part A **Premises Licence**

Regulation 33,34

Premises licence number

2021/01884/01SPRN

## Part 1 - Premises details

Postal address of premises, or if none, ordnance survey map reference or description,

## **Cattle Steakhouse**

14 - 15 Hanover Buildings Southampton

SO14 1JX



Telephone number

## Where the licence is time limited the dates

Not applicable

LICENSING

LICENSING

# Licensable activities authorised by the licence

Provision of late night refreshment Supply by retail of alcohol

## The times the licence authorises the carrying out of licensable activities

Provision of late night refreshment

Monday 23:00 - 01:00 23:00 - 01:00 Tuesday Wednesday 23:00 - 01:00 23:00 - 01:00 Thursday Friday 23:00 - 01:00 Saturday 23:00 - 01:00 Sunday 2