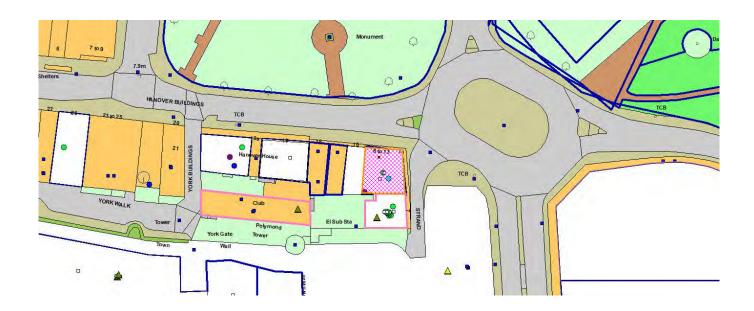

6 <u>APPLICATION FOR VARIATION OF PREMISES LICENCE - CATTLE</u> <u>STEAKHOUSE, 14-15 HANOVER BUILDINGS, SOUTHAMPTON, SO14 1JX</u> (Pages 1 - 112)

Tuesday, 5 April 2022

Executive Director Communities, Culture & Homes

# Agenda Item 6

DECISION-MAKER LICENSING (LICENSING & GAMBLING) SUB COMMITTEE

SUBJECT HEARING TO CONSIDER AN APPLICATION FOR VARIATION OF

A PREMISES LICENCE - Cattle Steakhouse 14 - 15 Hanover

**Buildings Southampton SO14 1JX** 

Application Valid: 24th February 2022 Reference: 2022/00692/01SPRV

© Crown copyright and database rights 2014 Ordnance Survey 100019679