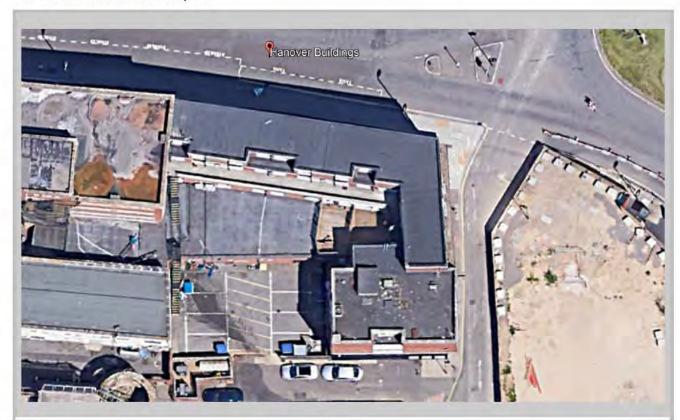

6 <u>APPLICATION FOR VARIATION OF PREMISES LICENCE - CATTLE</u> <u>STEAKHOUSE, 14-15 HANOVER BUILDINGS, SOUTHAMPTON, SO14 1JX</u> (Pages 1 - 112)

Tuesday, 5 April 2022

Executive Director Communities, Culture & Homes

# Agenda Item 6

DECISION-MAKER LICENSING (LICENSING & GAMBLING) SUB COMMITTEE

SUBJECT HEARING TO CONSIDER AN APPLICATION FOR VARIATION OF

A PREMISES LICENCE - Cattle Steakhouse 14 - 15 Hanover

**Buildings Southampton SO14 1JX** 