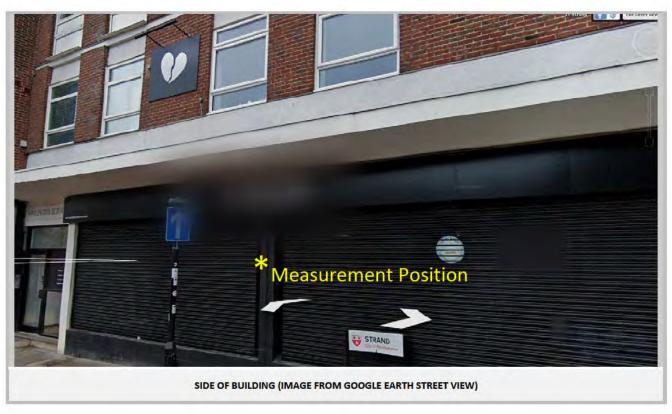

# Agenda Item 6

DECISION-MAKER LICENSING (LICENSING & GAMBLING) SUB COMMITTEE

SUBJECT HEARING TO CONSIDER AN APPLICATION FOR VARIATION OF

A PREMISES LICENCE - Cattle Steakhouse 14 - 15 Hanover

**Buildings Southampton SO14 1JX** 

DATE OF HEARING 13th April 2022 16.00 hrs

**REPORT OF SERVICE DIRECTOR** – COMMUNITIES, CULTURE AND HOMES

**E-mail** licensing@southampton.gov.uk

Application Date: 24th February 2022 Application Received 24th February 2022