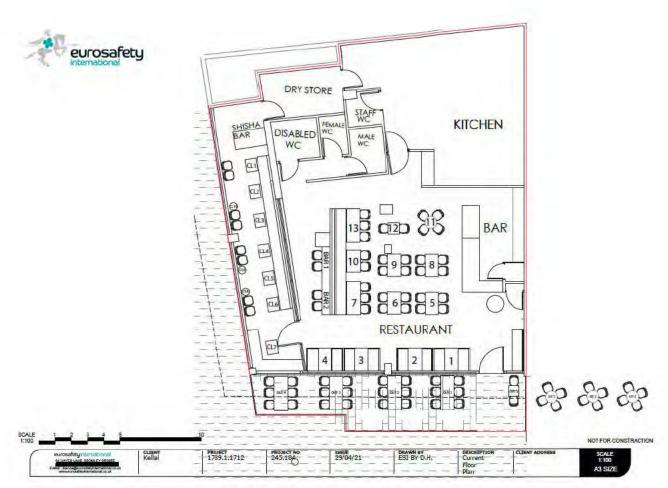

ents made to repair the fault without delay.

A competent trained person in the use of and operation of the CCTV must be in attendance at the premises at all times that licensable activities take place and there must be a person present, nominated by the data controller, who is able to fully operate the CCTV system to be able to download at the times of the visit onto a CD/DVD/USB stick any information lawfully requested by any Responsible Authority.

## 8 RESTAURANT

Alcohol shall only be served to customers seated and engaging in a sit down table meal with alcohol being ancillary to the table meal and no vertical drinking will be allowed at any time in the premises.

# Annex 3 - Conditions attached after a hearing by the licensing authority

1 None



LICENSING







# Annex 4 - Plans



LICENSING





From: <u>Jeffery, Elaine</u>
To: <u>Licensing</u>

**Subject:** Variation Application Cattle Steakhouse, Hanover Buildings

**Date:** 24 March 2022 12:23:24

#### Good Afternoon Licensing,

Environmental Health cannot support this application for a variation for extended hours, due to ongoing unresolved noise issues.

It is considered that the licensing objective, 'prevention of public nuisance' is not being met. Sound insulation and attenuation works have been recommended by a sound consultant as to minimise noise break out and potential nuisance.

Despite having emailed the applicant for comment on, if or when, works will be completed, to minimise noise break out, no response has been received and hence Environmental Health believe a hearing is necessary.

Kind regards