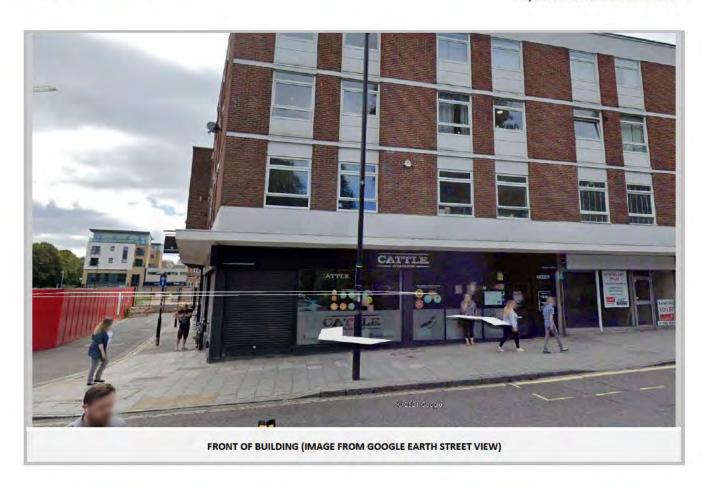

# Agenda Item 6

DECISION-MAKER LICENSING (LICENSING & GAMBLING) SUB COMMITTEE

SUBJECT HEARING TO CONSIDER AN APPLICATION FOR VARIATION OF

A PREMISES LICENCE - Cattle Steakhouse 14 - 15 Hanover

**Buildings Southampton SO14 1JX** 

DATE OF HEARING 13th April 2022 16.00 hrs

**REPORT OF SERVICE DIRECTOR** – COMMUNITIES, CULTURE AND HOMES

**E-mail** licensing@southampton.gov.uk

Application Date: 24th February 2022 Application Received 24th February 2022